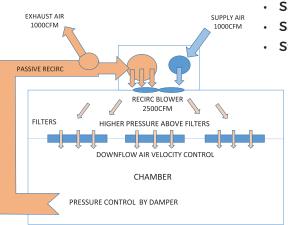

#### **STANDARD FEATURES**

- Cove corner interior design
- Gull-wing lift up doors
- Oval glove ports
- Tempered glass windows
- Positive or Negative pressure operation based on application
- ULPA Filtration
- Un-directional airflow