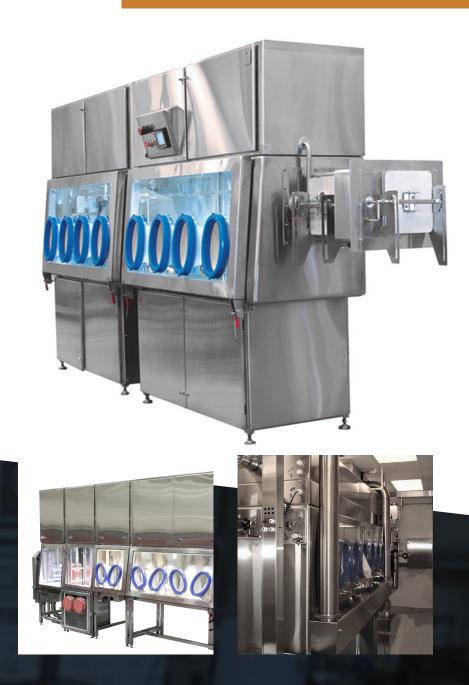

# ASEPTIC ISOLATOR

When it comes to aseptic, CPS is the expert. We know from beginning to end what it takes to design, build, test, install, operate, and validate an aseptic environment and have done so all over the globe. Our aseptic isolators are custom tailored to your unique application needs.

ICS helps you to successfully address barrier technology challenges from the initial development stages to the final handling of the product. Our aseptic products are meticulously designed and crafted to maintain an ISO 5/Grade A sterile production space.

#### **STANDARD FEATURES**

- Cove corner interior design
- Gull-wing lift up doors
- Oval glove ports
- Tempered glass windows
- Positive or Negative pressure operation based on application
- ULPA Filtration
- Un-directional airflow