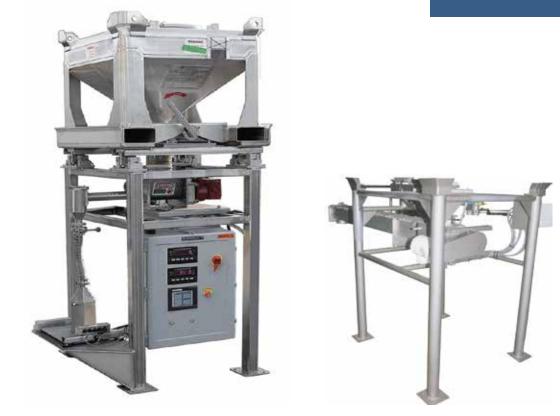

## Apprciate the Art of Engineering

Automatic dosing from bulk volume to final packaging set point weight. A portable IBC/Bin containing product is placed on the receiver section to automatically dock to the dispensing device. The desired dose weight is entered on the control interface and the system is started to accurately fill the final package to set point weight.